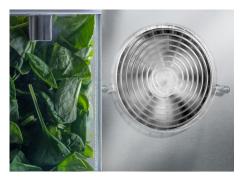

## SerVue<sup>™</sup> Touchless Refrigerated Slide-In

- Touchless proximity sensors dispense pre-determined portions, eliminating need for serving utensils and increasing speed of service
- Adjustable portion controls put you in charge of serving sizes and allow for easy tracking of number of servings, product inventory, and usage
- Enclosed refrigerated design maintains safe temperatures and protects ingredients from contamination, keeping food fresher longer
- High-capacity food canisters keep ingredients separate, helping maintain the integrity of the food and reducing risks of cross-contamination, which makes it easier to accommodate dietary restrictions or food allergies
- UL and NSF certified