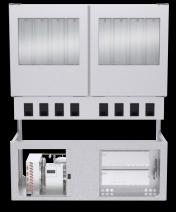

## SerVue<sup>™</sup> Touchless Refrigerated Slide-In

- Touchless proximity sensors dispense pre-determined portions, eliminating need for serving utensils and increasing speed of service
- Adjustable portion controls put you in charge of serving sizes and allow for easy tracking of number of servings, product inventory, and usage
- Enclosed refrigerated design maintains safe temperatures and protects ingredients from contamination, keeping food fresher longer
- High-capacity food canisters keep ingredients separate, helping maintain the integrity of the food and reducing risks of cross-contamination, which makes it easier to accommodate dietary restrictions or food allergies
- UL and NSF certified